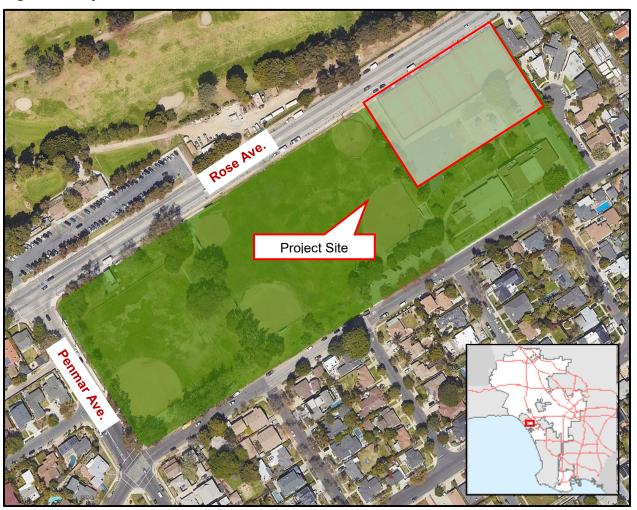

The project is located at 1341 Lake St, Venice, CA, 90291, in the Venice Community Planning Area (Fig.1).

Therefore, this exception has no application here.

Figure 1. Project Location